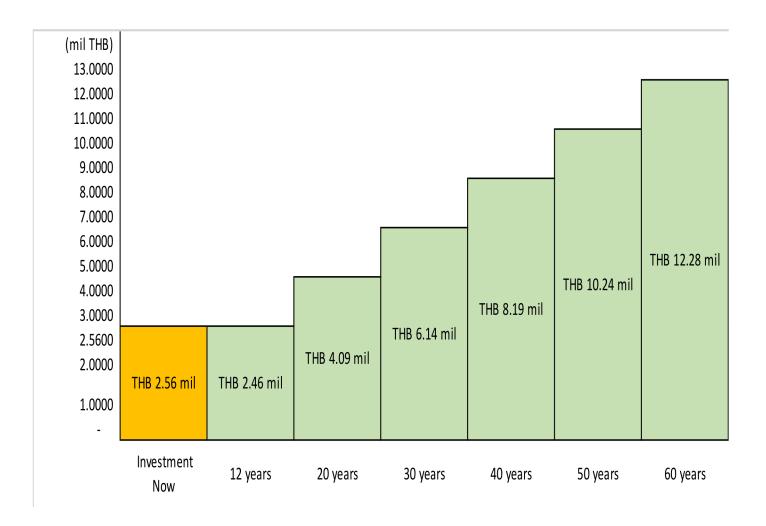

## Return of Investment

- For an unit of 40 sqm Apartment
  - Selling Price = THB 2,560,000.00
- For Retirement Planning
  - Will get 30 years of 8% (THB 2.56 mil x 30 years x 8% = THB 6.144 mil)
  - ROI of 2.4 times in 30 years
- For Unit Investor
  - Will get 60 years of 8% (THB 2.56 mil x 60 years x 8% = THB 12.288 mil)
  - ROI of 4.8 times in 60 years

## Return of Investment

| Year | Investment | Cum Return | Cum ROI % | Yearly Return |
|------|------------|------------|-----------|---------------|
| 0    | 2.5600     |            |           | 8%            |
| 1    |            | 0.2048     | 8%        | 0.2048        |
| 2    |            | 0.4096     | 16%       | 0.2048        |
| 3    |            | 0.6144     | 24%       | 0.2048        |
| 4    |            | 0.8192     | 32%       | 0.2048        |
| 5    |            | 1.0240     | 40%       | 0.2048        |
| 6    |            | 1.2288     | 48%       | 0.2048        |
| 7    |            | 1.4336     | 56%       | 0.2048        |
| 8    |            | 1.6384     | 64%       | 0.2048        |
| 9    |            | 1.8432     | 72%       | 0.2048        |
| 10   |            | 2.0480     | 80%       | 0.2048        |
| 11   |            | 2.2528     | 88%       | 0.2048        |
| 12   |            | 2.4576     | 96%       | 0.2048        |
| 13   |            | 2.6624     | 104%      | 0.2048        |
| 14   |            | 2.8672     | 112%      | 0.2048        |
| 15   |            | 3.0720     | 120%      | 0.2048        |
| 20   |            | 4.0960     | 160%      | 0.2048        |
| 25   |            | 5.1200     | 200%      | 0.2048        |
| 30   |            | 6.1440     | 240%      | 0.2048        |
| 35   |            | 7.1680     | 280%      | 0.2048        |
| 40   |            | 8.1920     | 320%      | 0.2048        |
| 45   |            | 9.2160     | 360%      | 0.2048        |
| 50   |            | 10.2400    | 400%      | 0.2048        |
| 55   |            | 11.2640    | 440%      | 0.2048        |
| 60   |            | 12.2880    | 480%      | 0.2048        |